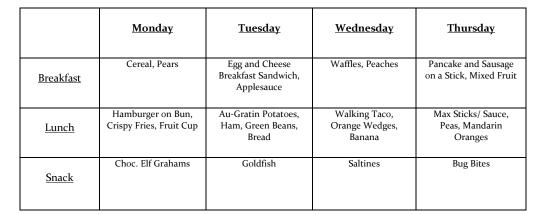

Children will demonstrate control, strength and coordination skills using their small muscles.

Dec. 17<sup>th</sup>-20<sup>th</sup>

Call and find out what you can do to volunteer. We are always looking for classroom and bus volunteers. Come spend a day with your child at school!